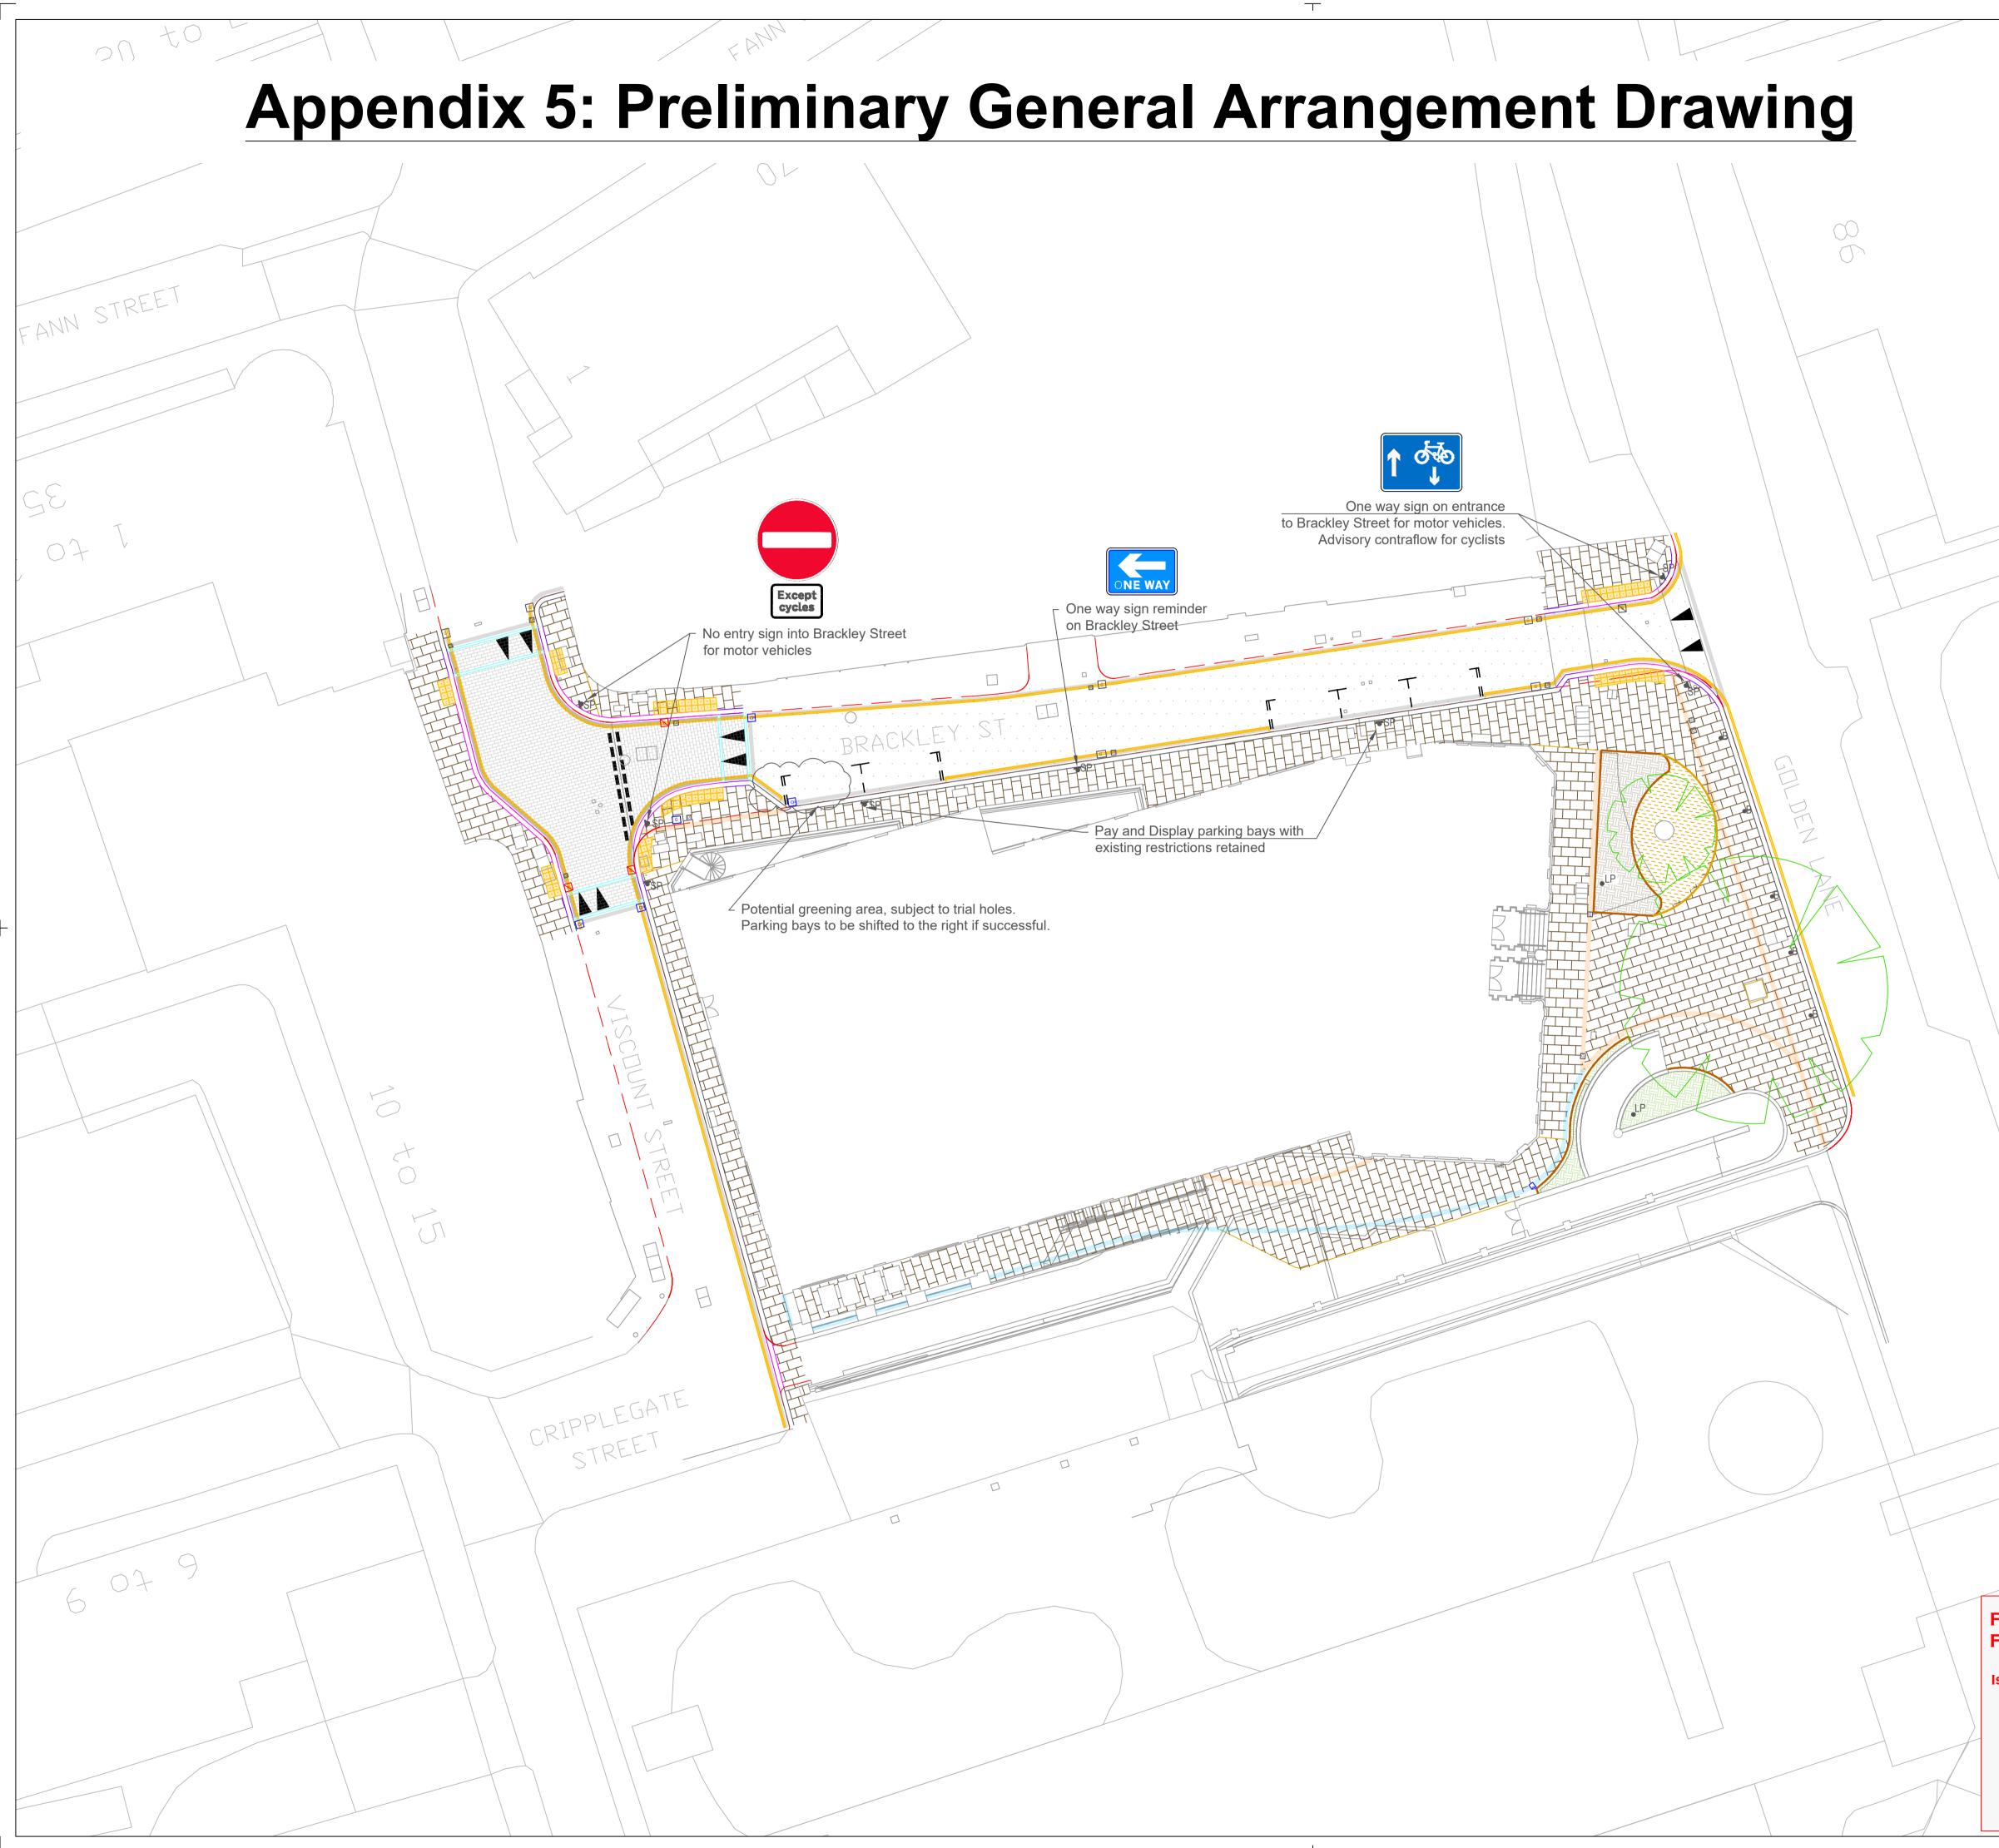

NOTES

**1.** DRAWING BASED ON TOPOGRAPHICAL SURVEY RECEIVED FROM VELOCITY (FEB **2023)** DRAWING NO.

- GLD-VEL-XX-XX-DR-D-950101-B 2. THE PROPOSED DESIGN IN THE AREA BOUNDED IN RED HAS NOT BEEN VERIFIED BY THE CITY OF LONDON DUE TO ACCESS
- **RESTRICTIONS FROM ONGOING DEVELOPMENT.** 3. NO INFORMATION TO BE SCALED FROM THIS DRAWING.
- 4. WORKS SHALL COMPLY WITH CURRENT CITY OF LONDON SPECIFICATION FOR HIGHWAY WORKS.
- **EXACT LOCATION AND NUMBER OF** 5. DROPSHAFT / GULLIES WILL BE DETERMINED IN DETAILED DESIGN STAGES AND WILL BE SUBJECT TO A DRAINAGE SURVEY.
- 6. BRACKLEY STREET TO BE MADE ONE-WAY WESTBOUND (MAINTAING TWO-WAY CYCLING), WITH PARKING BAYS MOVED FROM THE NORTH FOOTWAY TO THE SOUTH, SUBJECT TO CONSULTATION AND SUCCESSFUL OUTCOME OF TRAFFIC ORDER CHANGE PROCESS.
- 7. EXISTING STREET TREES TO REMAIN AND **ROOTS PROTECTED.**
- 8. EXTENT AND DEPTHS OF PLANTING AREAS SUBJECT TO TRIAL HOLE INVESTIGATIONS.

|               | SUBJECT TO TRIAL HOLE INVESTIGATIONS.                                                                             |  |  |  |
|---------------|-------------------------------------------------------------------------------------------------------------------|--|--|--|
| KEY           |                                                                                                                   |  |  |  |
|               | POSITION OF EXISTING KERB LINE                                                                                    |  |  |  |
|               | PROPOSED 300MM X 200MM FINE PICKED<br>SILVER GREY GRANITE KERB - 125MM<br>UPSTAND                                 |  |  |  |
|               | PROPOSED 300MM X 200MM FINE PICKED<br>SILVER GREY GRANITE KERB - 0MM UPSTAND                                      |  |  |  |
|               | PROPOSED 300MM X 200MM FINE PICKED<br>SILVER GREY GRANITE KERB - TRANSITIONAL<br>KERB                             |  |  |  |
|               | PROPOSED 150MM X 200MM FINE PICKED<br>SILVER GREY GRANITE KERB - 0MM UPSTAND                                      |  |  |  |
|               | PROPOSED HRA CARRIAGEWAY RESURFACING                                                                              |  |  |  |
|               | PROPOSED 225MM X 50MM MASTIC CHANNEL                                                                              |  |  |  |
|               | PROPOSED RAISED 2 COLOUR MIX GRANITE<br>SETT TABLE WITH MID-GREY BORDER                                           |  |  |  |
|               | PROPOSED 63MM THICK YORKSTONE PAVING,<br>600MM WIDE, VARYING LENGTHS TO BE LAID<br>PERPENDICULAR TO ADJACENT KERB |  |  |  |
| • • •         | PROPOSED 63MM THICK YORKSTONE TACTILE PAVING                                                                      |  |  |  |
|               | PROPOSED 300MM YORKSTONE CHANNEL                                                                                  |  |  |  |
|               | PROPOSED HAURATON CHANNEL                                                                                         |  |  |  |
| ●B            | PROPOSED SIGN POST, BOLLARDS & STREET<br>LIGHTING                                                                 |  |  |  |
|               | PROPOSED LINE MARKING                                                                                             |  |  |  |
| GDS           | EXISTING GULLY & DROP SHAFT CONNECTION INTO SEWER                                                                 |  |  |  |
| G CP          | PROPOSED NEW GULLY / CATCHPIT                                                                                     |  |  |  |
| Ø             | REMOVAL OF EXISTING GULLY                                                                                         |  |  |  |
|               | PROPOSED PLANTED CORTEN STEEL BED                                                                                 |  |  |  |
|               | PROPOSED PERMEABLE RESIN                                                                                          |  |  |  |
| PROJECT:      |                                                                                                                   |  |  |  |
| 1 GOLDEN LANE |                                                                                                                   |  |  |  |
| TITLE:        |                                                                                                                   |  |  |  |
|               |                                                                                                                   |  |  |  |

## PRELIMINARY **GENERAL ARRANGEMENT**

|  | ГА |
|--|----|
|  | PR |
|  | PR |